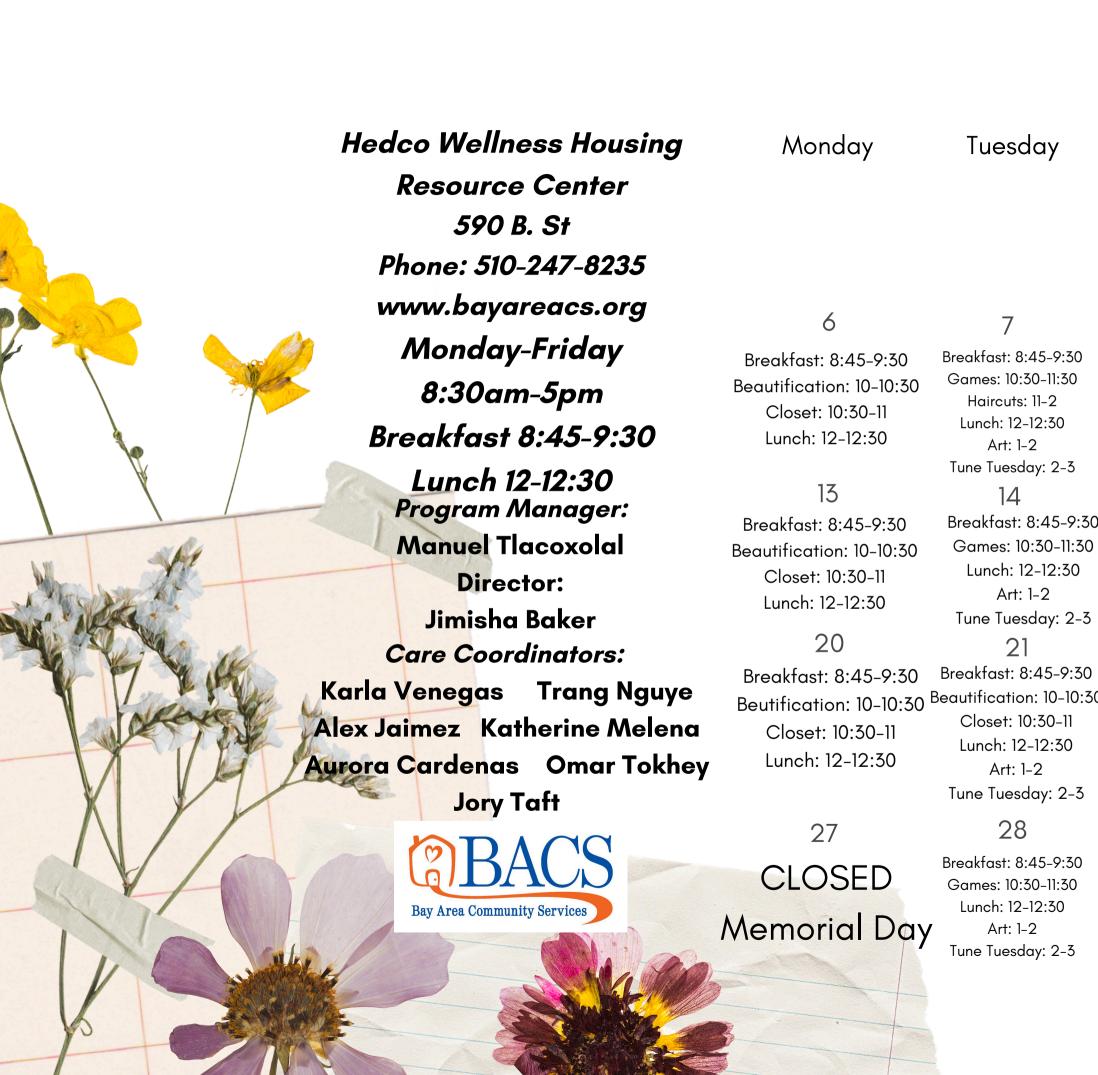

May 2024

|   | Wednesday                                                                                                                                                                                                                     | Th                                                  |
|---|-------------------------------------------------------------------------------------------------------------------------------------------------------------------------------------------------------------------------------|-----------------------------------------------------|
|   | Breakfast: 8:45-9:30 Beautification: 10-10:30 Wash Wednesday: 10 Lunch: 12-12:30 Cooking: 1-2 Job Club: 2-3                                                                                                                   | Breakfo<br>Art:<br>Luncl<br>Clo                     |
| 0 | Breakfast: 8:45-9:30 Beautification: 10-10:30 Wash Wednesday: 10 Lunch: 12-12:30 Cooking: 1-2 Job Club: 2-3 15 Breakfast: 8:45-9:30 Beautification: 10-10:30 Wash Wednesday: 10 Lunch: 12-12:30 Cooking: 1-2 Job Club: 2-3 22 | Breakt<br>Lund<br>Cl<br>C<br>Breakt<br>Art:<br>Lund |
| 0 | Breakfast: 8:45-9:30 Beautification: 10-10:30 Wash Wednesday: 10 Street Outreach: 10:45-11:4 Lunch: 12-12:30 Cooking: 1-2 Job CLub: 2-3                                                                                       | Breakfo<br>Art:<br>Lunc<br>Clo<br>Clo               |

Job Club: 2-3

14

Art: 1-2

28

|                                                | 11101100101          | ,                    |
|------------------------------------------------|----------------------|----------------------|
| 1                                              | 2                    | 3                    |
| Breakfast: 8:45-9:30                           | Breakfast: 8:45-9:30 | Breakfast: 8:45-9:30 |
| Beautification: 10-10:30<br>Wash Wednesday: 10 | Art: 10:30-11:30     | Showers: 9:30        |
| Lunch: 12-12:30                                | Lunch: 12-12:30      | Gardening: 10-11     |
| Cooking: 1-2                                   | Closet: 1-1:30       | Lunch: 12-12:30      |
| Job Club: 2-3                                  |                      | Movie: 1-3:30        |
| 8                                              | 9                    | 10                   |
| Breakfast: 8:45-9:30                           | Breakfast: 8:45-9:30 | Breakfast: 8:45-9:30 |
| Beautification: 10–10:30                       | Art: 10:30-11:30     | Showers: 9:30        |
| Wash Wednesday: 10                             | Lunch: 12-12:30      | Gardening: 10-11     |
| Lunch: 12-12:30<br>Cooking: 1-2                | Closet: 1-1:30       | Lunch: 12-12:30      |
| Job Club: 2-3                                  | Close: 2:30          | Movie: 1-3:30        |
| 15                                             | 16                   | 17                   |
| Breakfast: 8:45-9:30                           | Breakfast: 8:45-9:30 | Breakfast: 8:45-9:30 |
| Beautification: 10-10:30                       | Art: 10:30-11:30     | Showers: 9:30        |
| Wash Wednesday: 10<br>Lunch: 12-12:30          | Lunch: 12-12:30      | Gardening: 10-11     |
| Cooking: 1-2                                   |                      | Lunch: 12-12:30      |
| Job Club: 2-3                                  | Closet: 1-1:30       | Movie: 1-3:30        |
| 22                                             | 23                   | 24                   |
| Breakfast: 8:45-9:30                           | Breakfast: 8:45-9:30 | Breakfast: 8:45-9:30 |
| Beautification: 10–10:30                       | Art: 10:30-11:30     | Showers: 9:30        |
| Wash Wednesday: 10                             | Lunch: 12-12:30      | Gardening: 10-11     |
| reet Outreach: 10:45-11:4<br>Lunch: 12-12:30   | 15<br>Closet: 1-1:30 | Lunch: 12-12:30      |
| Cooking: 1-2                                   | Close: 2:30          | Movie: 1-3:30        |
| Job CLub: 2-3                                  |                      | .,,,                 |
| 29                                             | 30                   | 31                   |
| Breakfast: 8:45-9:30                           | Breakfast: 8:45-9:30 | Breakfast: 8:45-9:30 |
| Beautification: 10-10:30                       | Art: 10:30-11:30     | Showers: 9:30        |
| Wash Wednesday: 10                             | Lunch: 12-12:30      | Gardening: 10-11     |
| Lunch: 12-12:30                                | Closet: 1-1:30       | Lunch: 12-12:30      |
| Cooking: 1-2                                   | C103E1. 1-1.30       | Mayio: 1 3:30        |

| Thursday             | Friday               |
|----------------------|----------------------|
| 2 ′                  | 3                    |
| eakfast: 8:45-9:30   | Breakfast: 8:45-9:30 |
| Art: 10:30-11:30     | Showers: 9:30        |
| Lunch: 12-12:30      | Gardening: 10-11     |
| Closet: 1-1:30       | Lunch: 12-12:30      |
|                      | Movie: 1-3:30        |
| 9                    | 10                   |
| Breakfast: 8:45-9:30 | Breakfast: 8:45-9:30 |
| Art: 10:30-11:30     | Showers: 9:30        |
| Lunch: 12-12:30      | Gardening: 10-11     |
| Closet: 1-1:30       | Lunch: 12-12:30      |
| Close: 2:30          | Movie: 1-3:30        |
| 16                   | 17                   |
| reakfast: 8:45-9:30  | Breakfast: 8:45-9:30 |
| Art: 10:30-11:30     | Showers: 9:30        |
| Lunch: 12-12:30      | Gardening: 10-11     |
| Closet: 1-1:30       | Lunch: 12-12:30      |
| 0.7                  | Movie: 1-3:30<br>24  |
| 23                   | 24                   |
| reakfast: 8:45-9:30  | Breakfast: 8:45-9:30 |
| Art: 10:30-11:30     | Showers: 9:30        |
| Lunch: 12-12:30      | Gardening: 10-11     |
| Closet: 1-1:30       | Lunch: 12-12:30      |
| Close: 2:30          | Movie: 1-3:30        |
| 30                   | 31                   |

Movie: 1-3:30